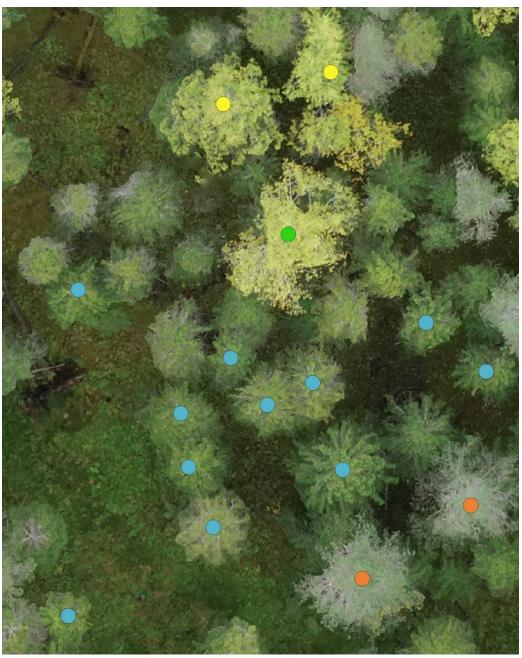

## **Supplementary file S1**

**Figure S1.** RGB imagery from date 5 (2019-09-27) with assigned tree species to visualize the reliability of visual interpretation for Norway spruce and Scots pine. The species are represented as followed: blue points = Norway spruce, orange = Scots pine, green = European aspen (field verified), and yellow = birches (field verified). Birches refers to silver and downy birch.