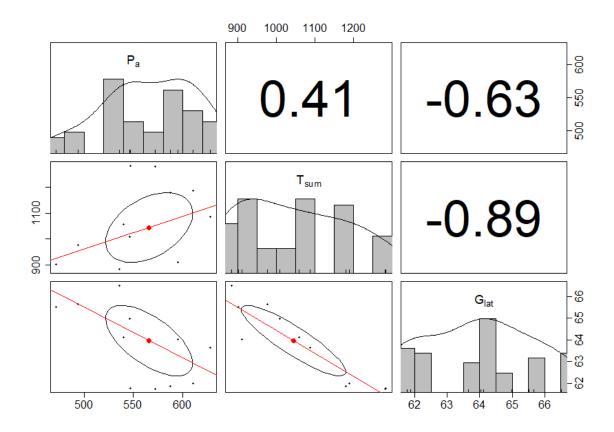

**Figure S1.2** Graphical presentation of correlation and the Pearson correlation coefficient of location( $G_{lat}$ ), effective temperature sum ( $T_{sum}$ ), and mean annual precipitation ( $P_a$ ) in Norway spruce data.