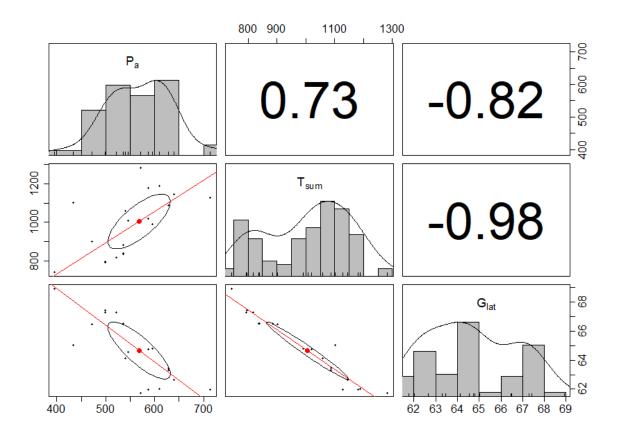

## Supplementary file S1: Correlation figures

**Figure S1.1** Graphical presentation of correlation and the Pearson correlation coefficient of location( $G_{lat}$ ), effective temperature sum ( $T_{sum}$ ), and mean annual precipitation ( $P_a$ ) in Scots pine data.